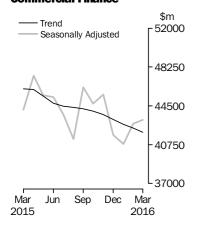

### **Commercial Finance**

#### COMMERCIAL FINANCE

- The trend series for the value of total commercial finance commitments fell 1.0%. Fixed lending commitments fell 1.2% and revolving credit commitments fell 0.5%.
- The seasonally adjusted series for the value of total commercial finance commitments rose 0.9%. Revolving credit commitments rose 2.3% and fixed lending commitments rose 0.4%.

COMMERCIAL FINANCE

The trend series for the value of total commercial finance commitments fell 1.0% in March 2016 compared with February 2016. Fixed lending commitments fell 1.2% and revolving credit commitments fell 0.5%.

The seasonally adjusted series for the value of total commercial finance commitments rose 0.9% in March 2016, following a rise of 4.8% in February 2016. Revolving lending commitments rose 2.3%, following a rise of 10.8% in the previous month. Fixed lending commitments rose 0.4%, following a rise of 2.9% in the previous month.