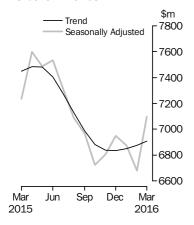

#### **Personal Finance**

#### PERSONAL FINANCE

- The trend series for the value of total personal finance commitments rose 0.5%. Fixed lending commitments rose 1.4%, while revolving credit commitments fell 1.0%.
- The seasonally adjusted series for the value of total personal finance commitments rose 6.3%. Revolving credit commitments rose 11.9%, while fixed lending commitments rose 3.0%.

PERSONAL FINANCE

The trend series for the value of total personal finance commitments rose 0.5% in March 2016 compared with February 2016. Fixed lending commitments rose 1.4% while revolving credit commitments fell 1.0%.

The seasonally adjusted series for the value of total personal finance commitments rose 6.3%. Revolving lending commitments rose 11.9% and fixed lending commitments rose 3.0%.

Further detail can be found in Tables 1 and 4 on the downloads tab of this release and in the PDF.